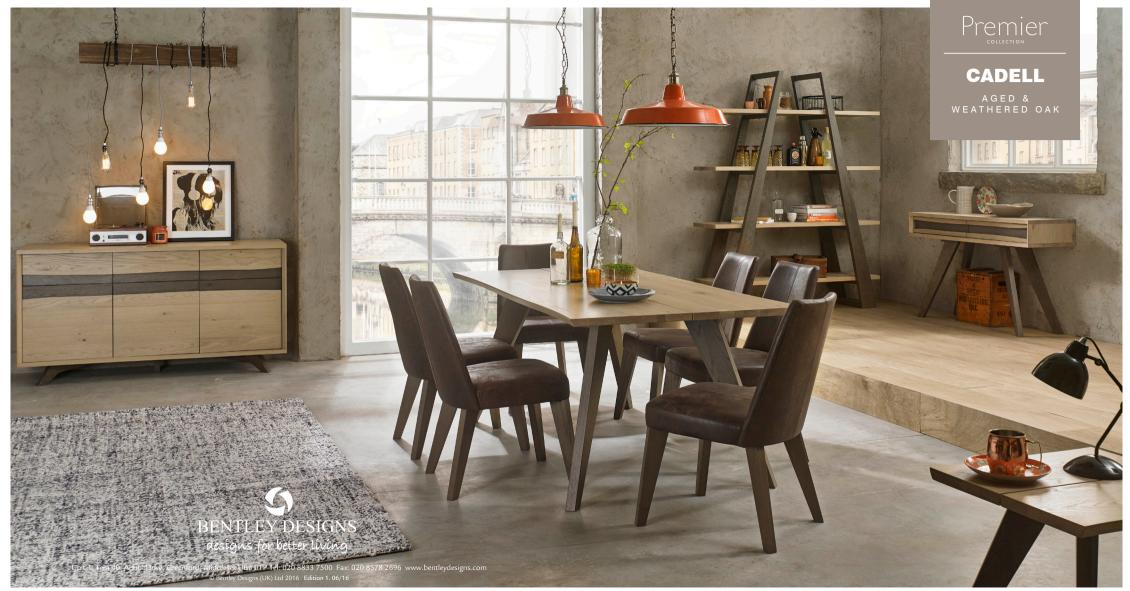

## CADELL AGED & WEATHERED OAK

Boasting a fresh new look and dynamic perspective, the Cadell dining range creates a contemporary aesthetic through well-considered design. Organic lines are at the heart of this crafted work: split panel tops with wavy edges in a refined aged oak finish that beautifully contrasts with the weathered oak detailing featured in the finely tapered legs. This detailing also seamlessly follows through in the cut silhouette of the cabinets. Options on the upholstered chairs in warm stone washed colours of smoke grey, slate blue and mulberry as well as a rich distressed brown leather marry beautifully with the aged and weathered oak colours. Cadell offers a cutting edge look to transform any modern home.