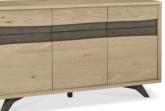

COFFEE TABLE 🛏 121cm x 70cm x 40cm h WIDE SIDEBOARD ----6040-15

> 6040-25 150cm x 45cm x 51cm h

150cm x 49cm x 82cm h ENTERTAINMENT UNIT ----

1. OPEN DISPLAY UNIT 2. MULBERRY CHAR FEATURE WITH TABLE TOP DETAIL 3. ENTERTAINMENT UNIT FEATURE 4. UPHOLSTERED CHAIR IN SMOKE GREY FABRIC CAMEO