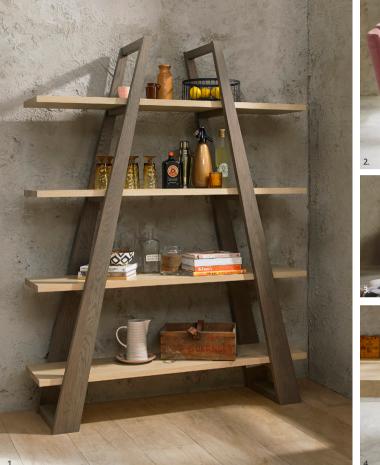

COFFEE TABLE 🛏 121cm x 70cm x 40cm h WIDE SIDEBOARD ----6040-15

> 6040-25 150cm x 45cm x 51cm h

150cm x 49cm x 82cm h ENTERTAINMENT UNIT ----

1. OPEN DISPLAY UNIT 2. MULBERRY CHAR FEATURE WITH TABLE TOP DETAIL 3. ENTERTAINMENT UNIT FEATURE 4. UPHOLSTERED CHAIR IN SMOKE GREY FABRIC CAMEO