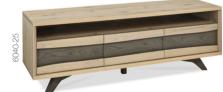

COFFEE TABLE 🛏 121cm x 70cm x 40cm h WIDE SIDEBOARD ----6040-15

> 6040-25 150cm x 45cm x 51cm h

150cm x 49cm x 82cm h ENTERTAINMENT UNIT ----

1. OPEN DISPLAY UNIT 2. MULBERRY CHAR FEATURE WITH TABLE TOP DETAIL 3. ENTERTAINMENT UNIT FEATURE 4. UPHOLSTERED CHAIR IN SMOKE GREY FABRIC CAMEO