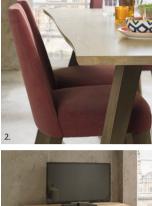

COFFEE TABLE 🛏 121cm x 70cm x 40cm h WIDE SIDEBOARD ----6040-15

> 6040-25 150cm x 45cm x 51cm h

150cm x 49cm x 82cm h ENTERTAINMENT UNIT ----

1. OPEN DISPLAY UNIT 2. MULBERRY CHAR FEATURE WITH TABLE TOP DETAIL 3. ENTERTAINMENT UNIT FEATURE 4. UPHOLSTERED CHAIR IN SMOKE GREY FABRIC CAMEO