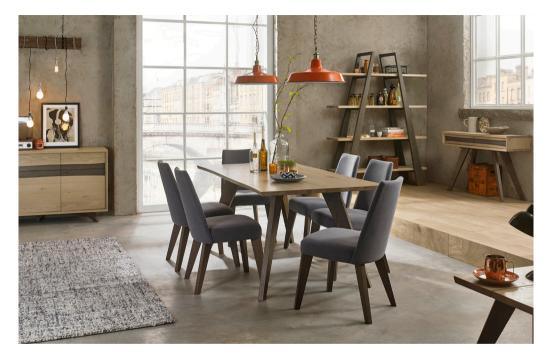

## CADELL AGED & WEATHERED OAK

Boasting a fresh new look and dynamic perspective, the Cadell dining range creates a contemporary aesthetic through well-considered design. Organic lines are at the heart of this crafted work: split panel tops with wavy edges in a refined aged oak finish that beautifully contrasts with the weathered oak detailing featured in the finely tapered legs. This detailing also seamlessly follows through in the cut silhouette of the cabinets. Options on the upholstered chairs in warm stone washed colours of smoke grey, slate blue and mulberry as well as a rich distressed brown leather marry beautifully with the aged and weathered oak colours. Cadell offers a cutting edge look to transform any modern home.