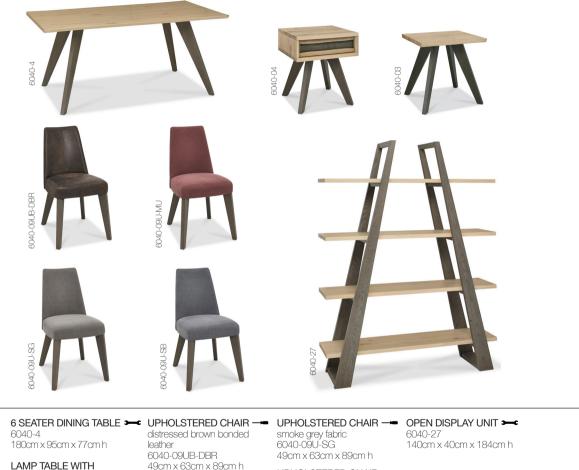

UPHOLSTERED CHAIR ----

UPHOLSTERED CHAIR ---- Slate blue fabric 6040-09U-SB 49cm x 63cm x 89cm h

DRAWERS ---

LAMP TABLE 🛏

50cm x 46cm x 55cm h

55cm x 50cm x 52cm h

mulberry fabric

6040-09U-MU

49cm x 63cm x 89cm h

6040-04

6040-03

COFFEE TABLE WITH DRAWERS — CONSOLE TABLE WITH DRAWERS ----6040-05 6040-19 115cm x 60cm x 34cm h 115cm x 38cm x 77cm h

6040-06

CONSOLE TABLE 🛏

126cm x 40cm x 77cm h

6040-18

COFFEE TABLE 🛏 121cm x 70cm x 40cm h WIDE SIDEBOARD ----6040-15

> 6040-25 150cm x 45cm x 51cm h

150cm x 49cm x 82cm h ENTERTAINMENT UNIT ----

1. OPEN DISPLAY UNIT 2. MULBERRY CHAR FEATURE WITH TABLE TOP DETAIL 3. ENTERTAINMENT UNIT FEATURE 4. UPHOLSTERED CHAIR IN SMOKE GREY FABRIC CAMEO