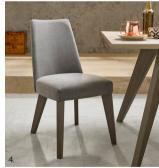

COFFEE TABLE 🛏 121cm x 70cm x 40cm h WIDE SIDEBOARD ----6040-15

> 6040-25 150cm x 45cm x 51cm h

150cm x 49cm x 82cm h ENTERTAINMENT UNIT ----

1. OPEN DISPLAY UNIT 2. MULBERRY CHAR FEATURE WITH TABLE TOP DETAIL 3. ENTERTAINMENT UNIT FEATURE 4. UPHOLSTERED CHAIR IN SMOKE GREY FABRIC CAMEO