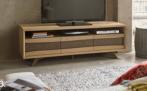

COFFEE TABLE 🛏 121cm x 70cm x 40cm h WIDE SIDEBOARD ----6040-15

> 6040-25 150cm x 45cm x 51cm h

150cm x 49cm x 82cm h ENTERTAINMENT UNIT ----

1. OPEN DISPLAY UNIT 2. MULBERRY CHAR FEATURE WITH TABLE TOP DETAIL 3. ENTERTAINMENT UNIT FEATURE 4. UPHOLSTERED CHAIR IN SMOKE GREY FABRIC CAMEO