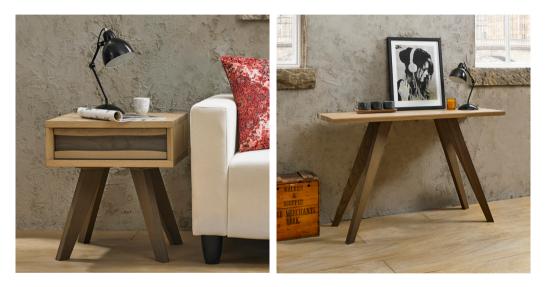

UPHOLSTERED CHAIR ----

UPHOLSTERED CHAIR ---- Slate blue fabric 6040-09U-SB 49cm x 63cm x 89cm h

DRAWERS ---

LAMP TABLE 🛏

50cm x 46cm x 55cm h

55cm x 50cm x 52cm h

mulberry fabric

6040-09U-MU

49cm x 63cm x 89cm h

6040-04

6040-03

COFFEE TABLE WITH DRAWERS — CONSOLE TABLE WITH DRAWERS ----6040-05 6040-19 115cm x 60cm x 34cm h 115cm x 38cm x 77cm h

6040-06

CONSOLE TABLE 🛏

126cm x 40cm x 77cm h

6040-18