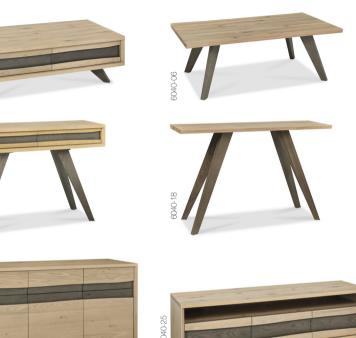

49cm x 63cm x 89cm h

6040-04

6040-03

COFFEE TABLE WITH DRAWERS — CONSOLE TABLE WITH DRAWERS ----6040-05 6040-19 115cm x 60cm x 34cm h 115cm x 38cm x 77cm h

6040-06

CONSOLE TABLE 🛏

126cm x 40cm x 77cm h

6040-18

COFFEE TABLE 🛏 121cm x 70cm x 40cm h WIDE SIDEBOARD ----6040-15

> 6040-25 150cm x 45cm x 51cm h

150cm x 49cm x 82cm h ENTERTAINMENT UNIT ----

1. OPEN DISPLAY UNIT 2. MULBERRY CHAR FEATURE WITH TABLE TOP DETAIL 3. ENTERTAINMENT UNIT FEATURE 4. UPHOLSTERED CHAIR IN SMOKE GREY FABRIC CAMEO