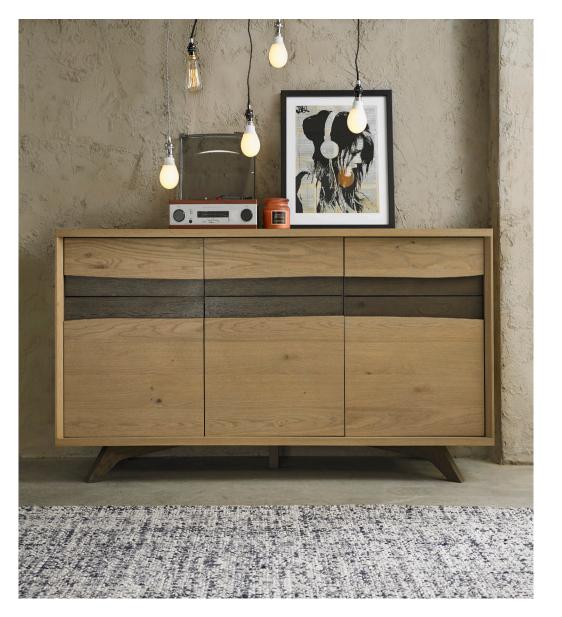

COFFEE TABLE 🛏 121cm x 70cm x 40cm h WIDE SIDEBOARD ----6040-15

> 6040-25 150cm x 45cm x 51cm h

150cm x 49cm x 82cm h ENTERTAINMENT UNIT ----

1. OPEN DISPLAY UNIT 2. MULBERRY CHAR FEATURE WITH TABLE TOP DETAIL 3. ENTERTAINMENT UNIT FEATURE 4. UPHOLSTERED CHAIR IN SMOKE GREY FABRIC CAMEO